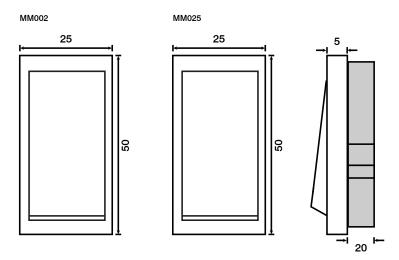

## **Product Dimensional Drawings (mm)**

Errors & Omissions excluded. Specification is subject to change without notice. \*\* Denotes Module Colour

V1.0

Scolmore International Ltd, 1 Scolmore Park, Landsberg, Lichfield Road Ind. Estate, Tamworth, Staffordshire, B79 7XB

### **Product Range**

**10AX Switch Modules** 

MM002\*\*

MM025\*\*

10AX 2 Way Switch Module 10AX Intermediate Switch Module

MM002WH

MM025BK